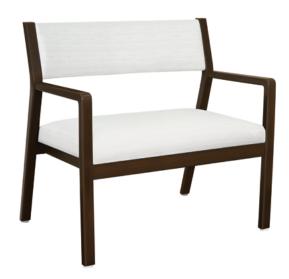

### Caterina Bariatric Guest Upholstered Back

The Caterina Bariatric Guest Upholstered Back chair is a perfect marriage of aesthetics and durability. Built for maximum stability and strength with the addition of solid steel in all joints, this thoughtfully designed chair accommodates generous proportions. Available as a slat back and a short upholstered back, it features a spacious removable seat, an angled back and contemporary arms to facilitate ingress and egress.

Model: CTEB21 34W 24.5D 33.75H 30.5SW 19SD 19SH 25AH

Nightingale Gold Our Caterina Guest Chairs were awarded Nightingale Gold for Seating: Guest / Lounge.

Nightingale Award Kwalu's GetWell Patient Room was awarded a Nightingale Innovation Award for Surfacing Material