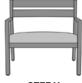

### Caterina Bariatric Guest Upholstered Back

The Caterina Bariatric Guest Upholstered Back chair is a perfect marriage of aesthetics and durability. Built for maximum stability and strength with the addition of solid steel in all joints, this thoughtfully designed chair accommodates generous proportions. Available as a slat back and a short upholstered back, it features a spacious removable seat, an angled back and contemporary arms to facilitate ingress and egress.

Model: CTEB21 34W 24.5D 33.75H 30.5SW 19SD 19SH 25AH

Nightingale Gold Our Caterina Guest Chairs were awarded Nightingale Gold for Seating: Guest / Lounge.

Nightingale Award Kwalu's GetWell Patient Room was awarded a Nightingale Innovation Award for Surfacing Material