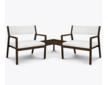

### Caterina Bariatric Guest Upholstered Back

The Caterina Bariatric Guest Upholstered Back chair is a perfect marriage of aesthetics and durability. Built for maximum stability and strength with the addition of solid steel in all joints, this thoughtfully designed chair accommodates generous proportions. Available as a slat back and a short upholstered back, it features a spacious removable seat, an angled back and contemporary arms to facilitate ingress and egress.

**Optional Linking Tables** Optional Center and Corner Linking tables are available to provide stationary space between the chairs and fit your space.

**CTEB11** 34W 24.5D 33.75H 25AH