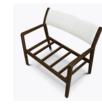

Wallsaver Wallsaver back legs help keep walls in pristine condition.

Weight Capacity Caterina bariatric chairs are rated to 500 lbs weight capacity.

Seat Cushion is Field Replaceable The seat cushion can be replaced in the field.