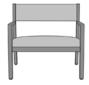

### Caterina Bariatric Guest Upholstered Back

The Caterina Bariatric Guest Upholstered Back chair is a perfect marriage of aesthetics and durability. Built for maximum stability and strength with the addition of solid steel in all joints, this thoughtfully designed chair accommodates generous proportions. Available as a slat back and a short upholstered back, it features a spacious removable seat, an angled back and contemporary arms to facilitate ingress and egress.

Model: CTEB21 34W 24.5D 33.75H 30.5SW 19SD 19SH 25AH

Nightingale Gold Our Caterina Guest Chairs were awarded Nightingale Gold for Seating: Guest / Lounge.

Nightingale Award Kwalu's GetWell Patient Room was awarded a Nightingale Innovation Award for Surfacing Material