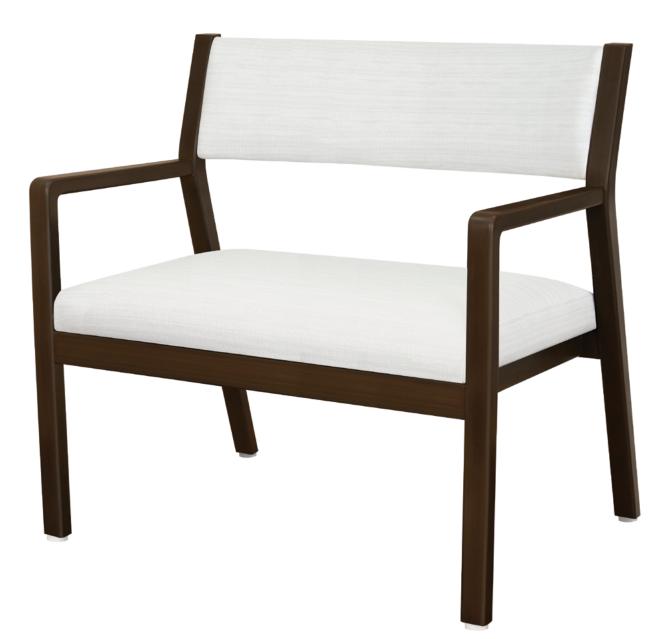

### Caterina Bariatric Guest Upholstered Back

The Caterina Bariatric Guest Upholstered Back chair is a perfect marriage of aesthetics and durability. Built for maximum stability and strength with the addition of solid steel in all joints, this thoughtfully designed chair accommodates generous proportions. Available as a slat back and a short upholstered back, it features a spacious removable seat, an angled back and contemporary arms to facilitate ingress and egress.

Model: CTEB21 34W 24.5D 33.75H 30.5SW 19SD 19SH 25AH

Nightingale Gold Our Caterina Guest Chairs were awarded Nightingale Gold for Seating: Guest / Lounge.

Nightingale Award Kwalu's GetWell Patient Room was awarded a Nightingale Innovation Award for Surfacing Material